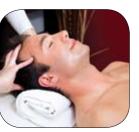

#### Ayurvedic Scalp treatment

A relaxing and nourishing treatment for the hair and scalp. Includes head massage, pressure points, application of Ayurvedic oil and hot towel wrap. 30 mins

# Head & Toes Treatment

A deeply relaxing combination of an Ayurvedic scalp treatment with a deluxe foot treatment. Feels like pure bliss. 1.25 Hrs