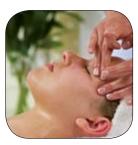

# Massage Therapies

# Swedish/Relaxation Massage

Focuses on improving general well-being and promoting relaxation of the mind and body. Incorporates basic

gliding, kneading and stroking techniques with the use of oils. It has a calming effect and can be helpful in reducing pain, joint stiffness, and improving stress levels.